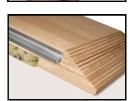

#### Top layer:

3,6 mm parquet wear layer, factory sealed Wood species: can. Maple or Oak

Sports +

#### Middle layer:

15 mm special birch plywood according with EN 13986 - EN 636 - 2S

# **Interlocking system:**

Patented Speed-Lock aluminum connectors

## **Bottom layer:**

2 mm cork layer, permanently affixed to the middle layer

Length: 2470 mm