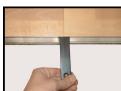

#### one.

Safe and easy assembling. Lengthwise connection by Speed-Lock Aluminum connectors.

The head-joints are connected by a metal hook and a plastic sleeve.

## two..

The plastic tongue ensures precise planaríty and prevents an offset of the head joints.