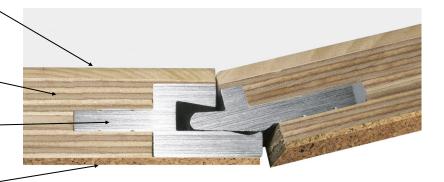

#### Top layer:

3,6 mm parquet wear layer, factory sealed Wood species: can. Maple or Oak

Sports +

#### Middle layer:

15 mm special birch plywood according with EN 13986 - EN 636 - 2S

# **Interlocking system:**

Patented Speed-Lock aluminum connectors

## **Bottom layer:**

2 mm cork layer, permanently affixed to the middle layer

Length: 2470 mm