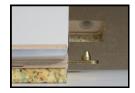

# **Interlocking system:**

Patented Speed-Lock aluminum connectors

#### one.

Safe and easy assembling. Lengthwise connection by Speed-Lock Aluminum connectors.

The head-joints are connected by a metal hook and a plastic sleeve.

## two..

The plastic tongue ensures precise planaríty and prevents an offset of the head joints.