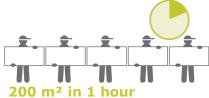

#### one.

Safe and easy assembling. Lengthwise connection by Speed-Lock Aluminum connectors.

The head-joints are connected by a metal hook and a plastic sleeve.