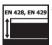

#### **Upon request:**

2 mm Cork bottom layer

Length:

2480 mm

Width:

620 mm

Thickness:

approx. 18 mm