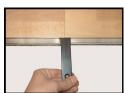

#### one.

Safe and easy assembling. Lengthwise connection by Speed-Lock Aluminum connectors.

The head-joints are connected by a metal hook and a plastic sleeve.

# two..

The plastic tongue ensures precise planaríty and prevents an offset of the head joints.