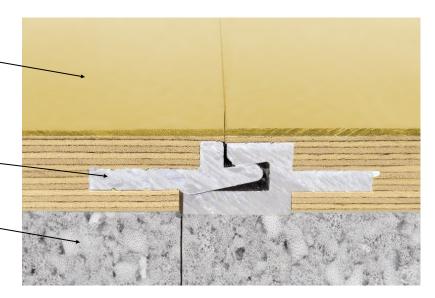

#### **Top layer:**

18 mm special birch plywood according with EN 13986 - EN 636 - 2S - factory sealed upon request

## **Interlocking system:**

Patented Speed-Lock aluminum connectors

### **Elastic layer:**

18 mm laminate composite foam, permanently affixed to the middle layer

Length: 2470 mm

Width: 613 mm

#### Speed-Lock...

No separate components - the foam layer and the surrounding wedge-shaped border are permanently affixed to the modules.

- Tested and certified in accordance with
   EN 14904:2006 and DIN V 18032-2:2001-04
- EN 14904 Floortype A4
- Surface quality: CP in accordance with GOST 10.55-7
- The system can be equipped with various top layers (4 mm max. - without additional elastic layer) and still maintains its tested properties.