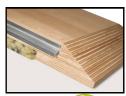

#### **Top layer:**

18 mm special birch plywood according with EN 13986 - EN 636 - 2S - factory sealed upon request

## **Interlocking system:**

Patented Speed-Lock aluminum connectors

### **Elastic layer:**

18 mm laminate composite foam, permanently affixed to the middle layer

Length: 2470 mm

Width: 613 mm