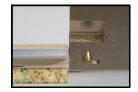

## **Interlocking system:**

Patented Speed-Lock aluminum connectors

#### Speed-Lock...

No separate components - the foam layer and the surrounding wedge-shaped border are permanently affixed to the modules.

- Tested and certified in accordance with
   EN 14904:2006 and DIN V 18032-2:2001-04
- EN 14904 Floortype A4
- Surface quality: CP in accordance with GOST 10.55-7
- The system can be equipped with various top layers (4 mm max. - without additional elastic layer) and still maintains its tested properties.