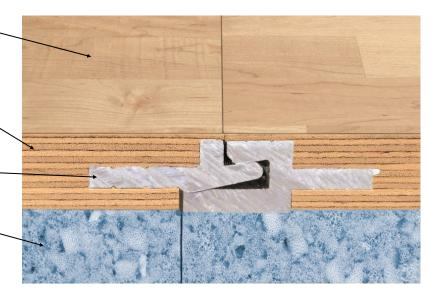

# Product overview Basic Design

Area-elastic mobile sports floor sub-construction

## **Surface:**

Designed with a special printing method, factory sealed with sportsfloor finish

## **Top layer:**

18 mm special birch plywood according with EN 13986 - EN 636 - 25

# **Interlocking system:**

Patented Speed-Lock aluminum connectors

# **Elastic layer:**

18 mm laminate composite foam, permanently affixed to the middle layer

Length: 2470 mm

Width: 613 mm

approx. 36 mm