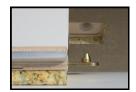

# **Interlocking system:**

Patented Speed-Lock aluminum connectors

#### one.

Safe and easy assembling. Lengthwise connection by Speed-Lock Aluminum connectors. The head-joints are connected by a metal hook and a plastic sleeve.

# two..

The plastic tongue ensures precise planarity and prevents an offset of the head joints.

#### Speed-Lock...

No separate components - the foam layer and the surrounding wedge-shaped border are permanently affixed to the modules.

- Tested and certified in accordance with EN 14904:2006 and DIN V 18032-2:2001-04
- EN 14904 Floortype A4
- The system can be equipped with various top layers (4 mm max. - without additional elastic layer) and still maintains its tested properties.
- Factory sealed with sports flooring lacquer
  - ready to play