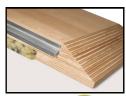

## **Surface:**

Designed with a special printing method, factory sealed with sportsfloor finish

## **Top layer:**

18 mm special birch plywood according with EN 13986 - EN 636 - 25

# **Elastic layer:**

18 mm laminate composite foam, permanently affixed to the middle layer

Length: 2470 mm

Width: 613 mm

approx. 36 mm

#### Speed-Lock...

No separate components - the foam layer and the surrounding wedge-shaped border are permanently affixed to the modules.

- Tested and certified in accordance with EN 14904:2006 and DIN V 18032-2:2001-04
- EN 14904 Floortype A4
- The system can be equipped with various top layers (4 mm max. - without additional elastic layer) and still maintains its tested properties.
- Factory sealed with sports flooring lacquer
  - ready to play