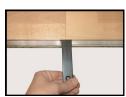

#### one.

Safe and easy assembling. Lengthwise connection by Speed-Lock Aluminum connectors. The head-joints are connected by a metal hook and a plastic sleeve.

# two..

The plastic tongue ensures precise planarity and prevents an offset of the head joints.